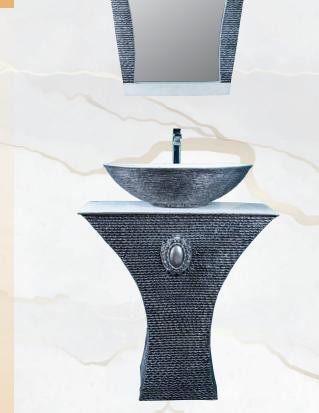

#### | Model: 02 - Silver |

Showcasing our Model 02-Silver, an outstanding instance of modern beauty. The basin is made of high-quality stone and has a sleek silver exterior with a wonderful white body that is textured in a way that is reminiscent of genuine stone formations.

The gorgeous table top basin has the focal point of this design. Its smooth, finely engraved interior surface contrasts gracefully with its rough, artfully engraved outside, creating a visual masterpiece.

Every aspect of it, from the finely textured body to the shiny silver finish, exudes inventiveness. With its artistic design that combines easy maintenance with aesthetic appeal, this basin will elevate your daily routines and make a fashionable and long-lasting addition to your bathroom.