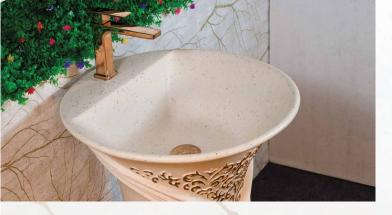

#### Model: 01 - BGP

Featuring our model 01-BGP, an enduring representation of elegance and luxury. It is the pinnacle of standard beauty, with its cream natural tint radiating warmth and the stone-textured body adding a touch of luxury.

The circular mirror in this little bigger basin captures the spirit of balance. Its luxurious appeal is enhanced by the elaborate antique gold motifs on the basin and mirror. Every curve and feature captures the essence of painstaking craftsmanship.

Expertly crafted from premium artificial stones, it provides a sanitary and easily maintained surface in addition to an eye-catching pattern. This piece's grandeur enriches your room and serves as a monument to your refined taste.