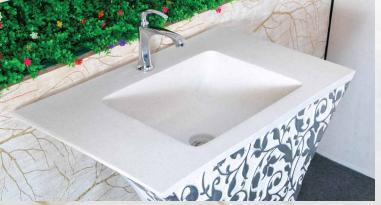

### Model: 08 - Silver

Introducing Model 08-Silver is a stunning work of art. Beautiful stone was used to create this opulent sculpture, providing both beauty and durability. It stands out from the norm owing to its distinctive design, which is evocative of delicate blossoms.

The is an elegant statement rather than just a basin. Whether it's in your bathroom or any other room in your house, the distinctive flower-shaped pattern gives your area a touch more refinement.

With Model 08-Silver, see how utility and elegance are compatible. This high-quality basin enhances the attractiveness of your surroundings in addition to fulfilling its intended function. With this remarkable artwork, which has been carefully created to provide a sense of luxury to your home, you may leave a lasting impression.