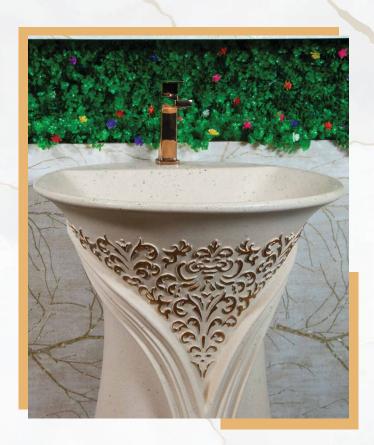

#### Model: 01 - BGP

Featuring our model 01-BGP, an enduring representation of elegance and luxury. It is the pinnacle of standard beauty, with its cream natural tint radiating warmth and the stone-textured body adding a touch of luxury.

The circular mirror in this little bigger basin captures the spirit of balance. Its luxurious appeal is enhanced by the elaborate antique gold motifs on the basin and mirror. Every curve and feature captures the essence of painstaking craftsmanship.

Expertly crafted from premium artificial stones, it provides a sanitary and easily maintained surface in addition to an eye-catching pattern. This piece's grandeur enriches your room and serves as a monument to your refined taste.