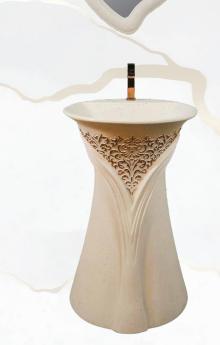

#### Model: 14 - YGP

Presenting Alishan's Model 12-YGP is a space-saving miracle that is brittle. This small wash basin, which is made of premium faux stone, adds a touch of refinement to small spaces and bathrooms. The cream-colored body of the basin is elegantly embellished with detailed designs in yellowish gold, giving it a lovely appeal.

The mirror gives the whole thing a decidedly lovely touch with its distinctive flower-shaped design. The attractive pitcher-shaped basin on both functional and eye-catching. It is the perfect option for tiny rooms or bathrooms when space is at a premium because of its compact size, which doesn't compromise its fascinating presence. This basin ensures that you don't have to give up flair for functionality in small spaces by skillfully fusing aesthetics and usability. Any tiny place becomes a haven of beauty and utility.