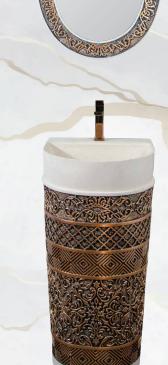

## Size

Table Size Mirror Size Height: 34, Width: 31, Length: 20 Height: 31, Width: 24, Thickness: 2

expressing the Model 12-BGP: A blend of luxury and adaptability. Made from high-quality faux stone, this free-standing wash basin embodies timeless beauty. The mirror's elegant oval shape goes well with the cream-colored basin's exquisitely stone-textured and antique gold-plated structure.

It is a free-standing item that adds magnificence to any area it is placed in. It elevates your surroundings with an aura of elegance and efficiency thanks to its blend of artistry and usefulness, which makes it a seamless addition to modern settings. The Model 12-BGP is a great option for people who require both elegance and utility in their living spaces because it seamlessly blends beauty and usefulness.

Model : 12

Body Color : Cream, Natural White
Design Color : Solid Gold, Gold, Silver
Style : Free Standing Basin

Weight : 50kg

Material : Artificial Stone

Brand : Alishan

Origin : Made in Bangladesh

## Size

Table Size : Height: 33, Width: 16, Length: 16
Mirror Size : Height: 34, Width: 25, Thickness: 2