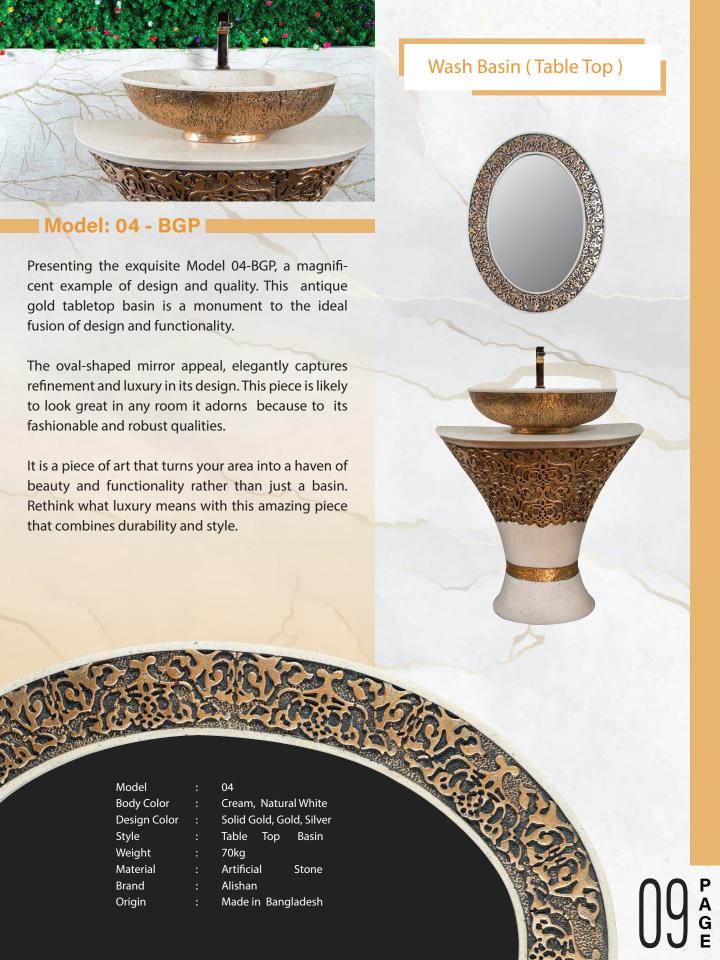

### Wash Basin (Table Top)

#### Model: 01 - BGP

Featuring our model 01-BGP, an enduring representation of elegance and luxury. It is the pinnacle of standard beauty, with its cream natural tint radiating warmth and the stone-textured body adding a touch of luxury.

The circular mirror in this little bigger basin captures the spirit of balance. Its luxurious appeal is enhanced by the elaborate antique gold motifs on the basin and mirror. Every curve and feature captures the essence of painstaking craftsmanship.

Expertly crafted from premium artificial stones, it provides a sanitary and easily maintained surface in addition to an eye-catching pattern. This piece's grandeur enriches your room and serves as a monument to your refined taste.

Model : 0

Body Color : Cream, Natural White
Design Color : Solid Gold
Style : Free Standing Basin

Weight : 50kg

Material : Artificial Stone

Brand : Alishan

Origin : Made in Bangladesh

Model: 01 - BGP

Size