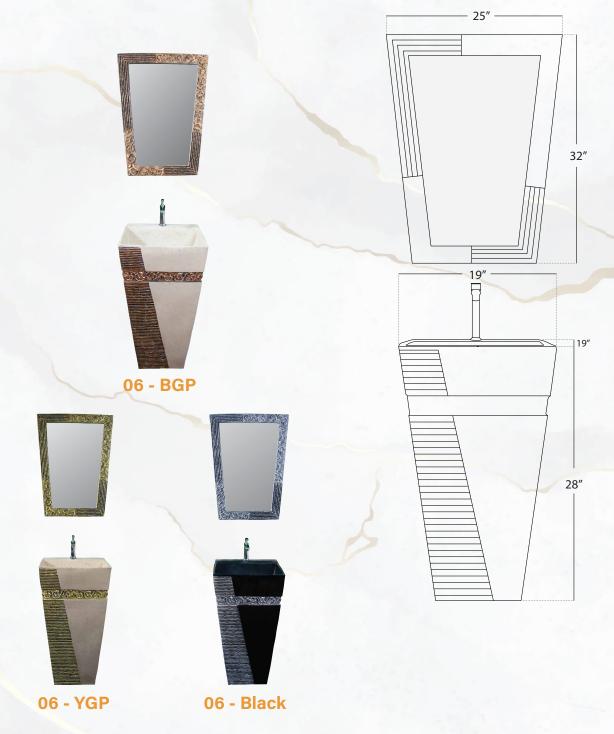

#### Model: 06 - Black

We are pleased to present our magnificent model, the 06-Black, which embodies a sense of style. This artwork will surely improve the visual appeal of your room with its sleek black body and luxurious premium accents.

It is an attractive choice as it is made of high-quality artificial stone and incorporates the traits of hygiene and ease of maintenance.

Because of its solid design, it will last for a long period in your home and age gracefully over time. The trapezium-shaped mirror's unique design gives it a contemporary edge and improves your regular grooming regimen.

Modify your area and make this basin the focus of attraction in your bathroom. Experience the 06-Black for style, dependability, and a dash of contemporary.

## Size

Table Size : Height: 28, Width: 19, Length: 19
Mirror Size : Height: 32, Width: 25, Thickness: 1