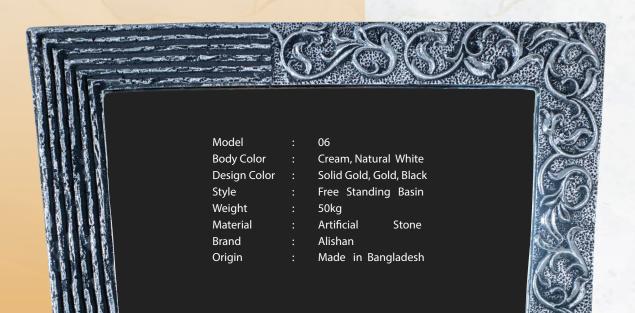

Model : 0

Body Color : Cream, Natural White
Design Color : Solid Gold
Style : Free Standing Basin

Weight : 50kg

Material : Artificial Stone

Brand : Alishan

Origin : Made in Bangladesh

Model: 01 - BGP

Size