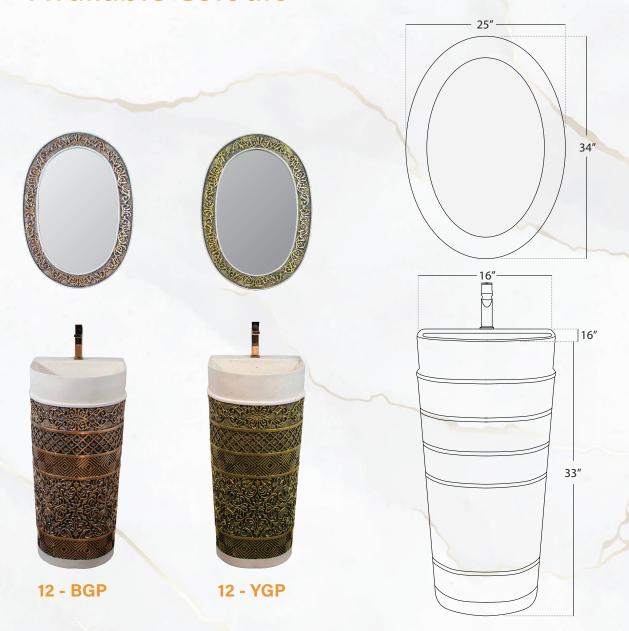

## Size

Table Size Mirror Size Height: 34, Width: 31, Length: 20 Height: 31, Width: 24, Thickness: 2

expressing the Model 12-BGP: A blend of luxury and adaptability. Made from high-quality faux stone, this free-standing wash basin embodies timeless beauty. The mirror's elegant oval shape goes well with the cream-colored basin's exquisitely stone-textured and antique gold-plated structure.

It is a free-standing item that adds magnificence to any area it is placed in. It elevates your surroundings with an aura of elegance and efficiency thanks to its blend of artistry and usefulness, which makes it a seamless addition to modern settings. The Model 12-BGP is a great option for people who require both elegance and utility in their living spaces because it seamlessly blends beauty and usefulness.

Model : 12

Body Color : Cream, Natural White
Design Color : Solid Gold, Gold, Silver
Style : Free Standing Basin

Weight : 50kg

Material : Artificial Stone

Brand : Alishan

Origin : Made in Bangladesh

## Size

Table Size : Height: 33, Width: 16, Length: 16
Mirror Size : Height: 34, Width: 25, Thickness: 2