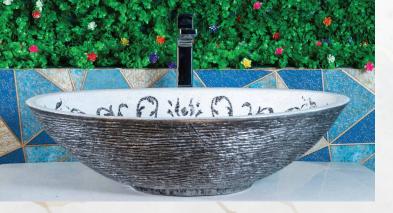

#### | Model: 02 - Silver |

Showcasing our Model 02-Silver, an outstanding instance of modern beauty. The basin is made of high-quality stone and has a sleek silver exterior with a wonderful white body that is textured in a way that is reminiscent of genuine stone formations.

The gorgeous table top basin has the focal point of this design. Its smooth, finely engraved interior surface contrasts gracefully with its rough, artfully engraved outside, creating a visual masterpiece.

Every aspect of it, from the finely textured body to the shiny silver finish, exudes inventiveness. With its artistic design that combines easy maintenance with aesthetic appeal, this basin will elevate your daily routines and make a fashionable and long-lasting addition to your bathroom.