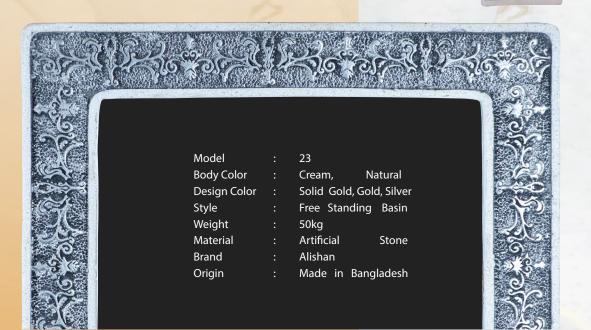

#### Model: 23 - Silver

Sharing The Model 23-Silver is a luxury free-standing washbasin that symbolizes luxury. This little masterpiece is highly versatile as it can add a luxurious touch to small living spaces as well as bathrooms.

This basin, which was made from premium artificial stone, has a beautiful white body with detailed stone texturing. The elegant silver design perfectly matches the body of the basin, transforming it into a work of utilitarian art for your room. The mirror gives the whole thing an extra touch of elegance with its perfect rectangular shape.

The fully designed basin body enhances the attractiveness of your living room or bathroom. This high-end basin is the height of style and utility; it's perfect for areas where aesthetics and practicality flow together.

Size

Table Size : Height: 33, Width: 16, Length: 15
Mirror Size : Height: 27, Width: 19, Thickness: 2