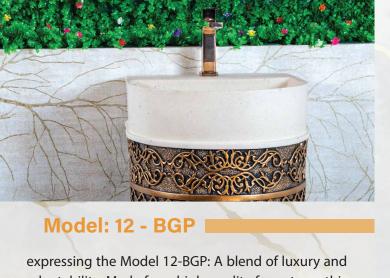

## Size

Table Size Mirror Size Height: 34, Width: 31, Length: 20 Height: 31, Width: 24, Thickness: 2

expressing the Model 12-BGP: A blend of luxury and adaptability. Made from high-quality faux stone, this free-standing wash basin embodies timeless beauty. The mirror's elegant oval shape goes well with the cream-colored basin's exquisitely stone-textured and antique gold-plated structure.

It is a free-standing item that adds magnificence to any area it is placed in. It elevates your surroundings with an aura of elegance and efficiency thanks to its blend of artistry and usefulness, which makes it a seamless addition to modern settings. The Model 12-BGP is a great option for people who require both elegance and utility in their living spaces because it seamlessly blends beauty and usefulness.