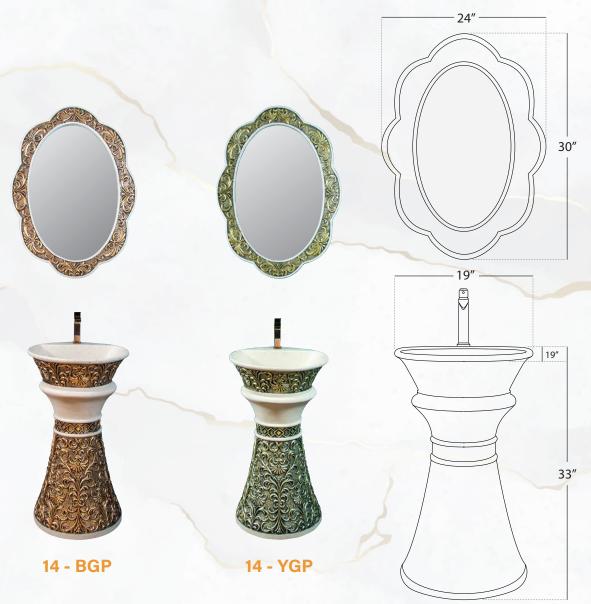

#### Model: 14 - YGP

Presenting Alishan's Model 12-YGP is a space-saving miracle that is brittle. This small wash basin, which is made of premium faux stone, adds a touch of refinement to small spaces and bathrooms. The cream-colored body of the basin is elegantly embellished with detailed designs in yellowish gold, giving it a lovely appeal.

The mirror gives the whole thing a decidedly lovely touch with its distinctive flower-shaped design. The attractive pitcher-shaped basin on both functional and eye-catching. It is the perfect option for tiny rooms or bathrooms when space is at a premium because of its compact size, which doesn't compromise its fascinating presence. This basin ensures that you don't have to give up flair for functionality in small spaces by skillfully fusing aesthetics and usability. Any tiny place becomes a haven of beauty and utility.

Model 14 **Body Color** Cream **Design Color** Solid Gold Gold. Table Top Style Basin Weight 50kg Material Artificial Stone **Brand** Alishan

Origin : Made in Bangladesh

## Size