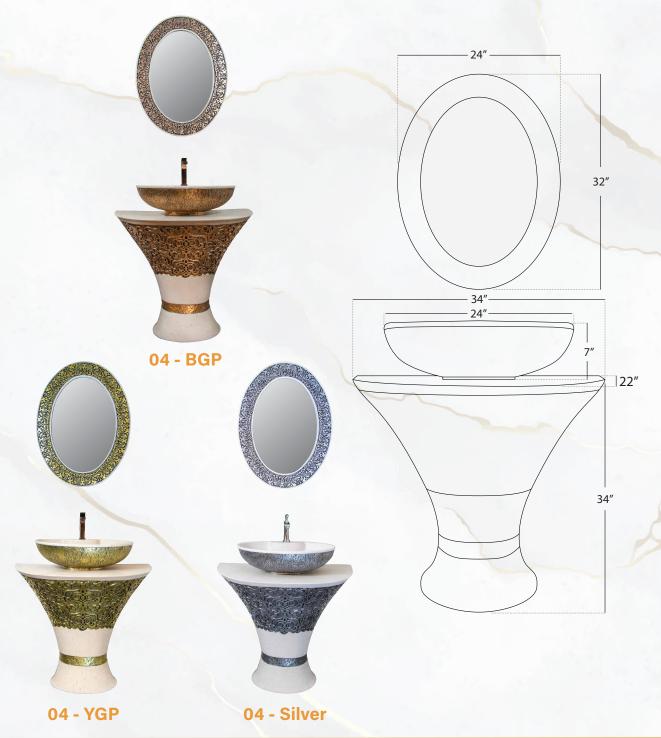

Model : 0

Body Color : Cream, Natural White
Design Color : Solid Gold
Style : Free Standing Basin

Weight : 50kg

Material : Artificial Stone

Brand : Alishan

Origin : Made in Bangladesh

Model: 01 - BGP

Size

## Size

10PAGE

Table Size : Height: 34, Width: 22, Length: 34
Top Size : Height: 7, Width: 24, Length: 18
Mirror Size : Height: 32, Width: 24, Thickness: 1