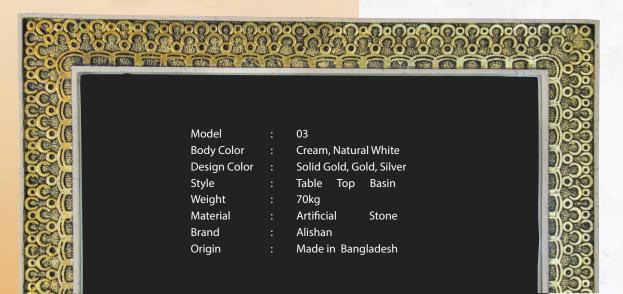

Model : 0

Body Color : Cream, Natural White
Design Color : Solid Gold
Style : Free Standing Basin

Weight : 50kg

Material : Artificial Stone

Brand : Alishan

Origin : Made in Bangladesh

Model: 01 - BGP

Size

02 Model **Body Color** Cream, Natural White Design Color Solid Gold, Gold, Silver Style Table Top Basin Weight 70kg Artificial Stone Material Alishan **Brand** Made in Bangladesh Origin