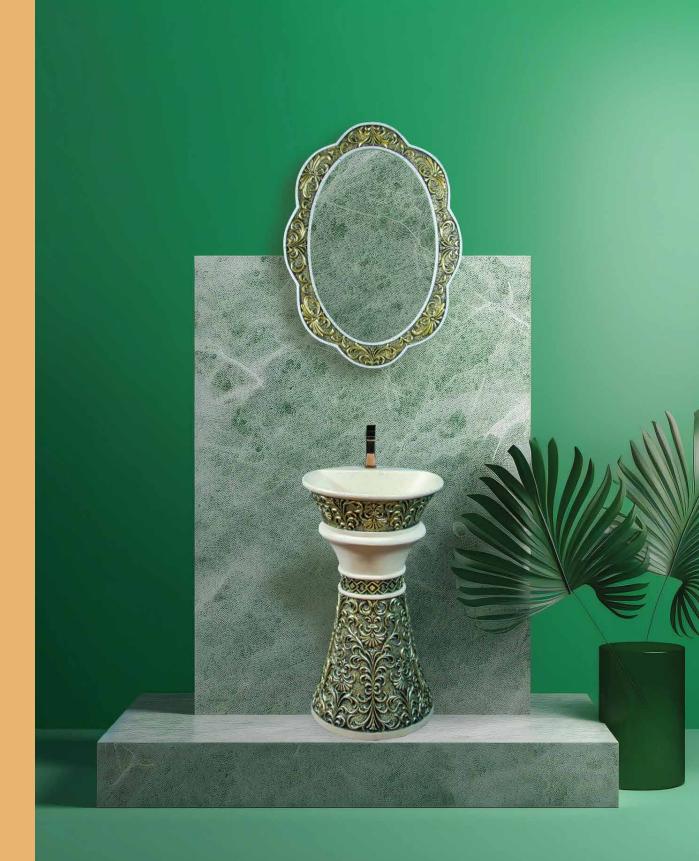

## Size

Table Size Mirror Size Height: 34, Width: 31, Length: 20 Height: 31, Width: 24, Thickness: 2

expressing the Model 12-BGP: A blend of luxury and adaptability. Made from high-quality faux stone, this free-standing wash basin embodies timeless beauty. The mirror's elegant oval shape goes well with the cream-colored basin's exquisitely stone-textured and antique gold-plated structure.

It is a free-standing item that adds magnificence to any area it is placed in. It elevates your surroundings with an aura of elegance and efficiency thanks to its blend of artistry and usefulness, which makes it a seamless addition to modern settings. The Model 12-BGP is a great option for people who require both elegance and utility in their living spaces because it seamlessly blends beauty and usefulness.