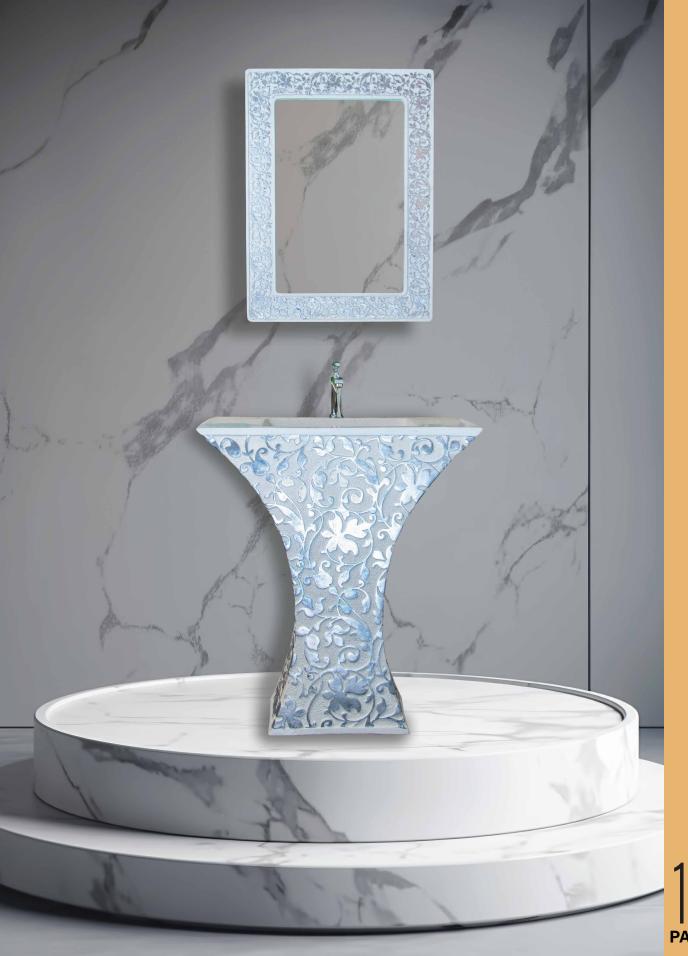

Model: 07 - YGP

Expressing Model 07-YGP: a blend of luxury and utility. Made from high-quality stone, this free-standing basin has a brilliant yellowish gold color that enriches any area.

The cream-colored body of the basin, which is textured to mimic real stones, adds a distinctive touch while also ensuring longevity. It is a flexible choice because of its rectangular shape, which goes well with many different home designs.

The rectangular shape of the mirror and the basin's designed properly. When combined, they create an enthralling pair that enhances the visual appeal of your area. This is more than just a basin; it's an emblem of durability, elegance and efficiency.







## Size

Table Size : Height: 34, Width: 18, Length: 18
Mirror Size : Height: 32, Width: 24, Thickness: 2







### Model: 08 - Silver

Introducing Model 08-Silver is a stunning work of art. Beautiful stone was used to create this opulent sculpture, providing both beauty and durability. It stands out from the norm owing to its distinctive design, which is evocative of delicate blossoms.

The is an elegant statement rather than just a basin. Whether it's in your bathroom or any other room in your house, the distinctive flower-shaped pattern gives your area a touch more refinement.

With Model 08-Silver, see how utility and elegance are compatible. This high-quality basin enhances the attractiveness of your surroundings in addition to fulfilling its intended function. With this remarkable artwork, which has been carefully created to provide a sense of luxury to your home, you may leave a lasting i