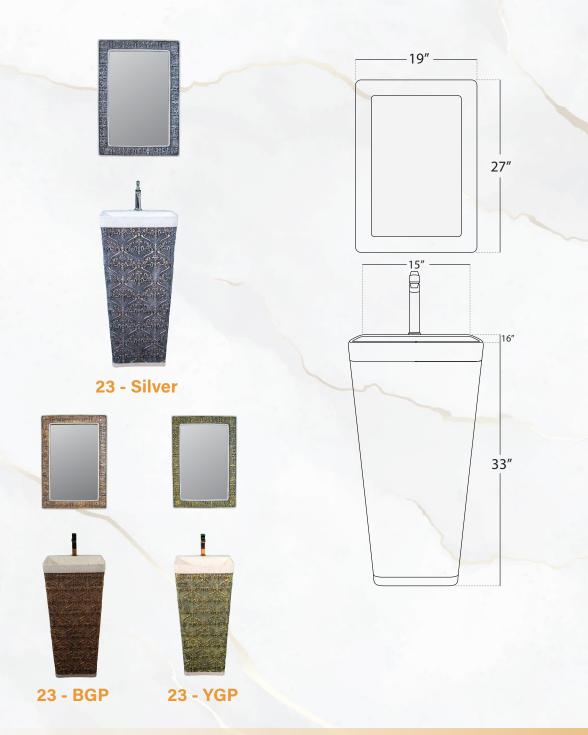

#### Model: 23 - Silver

Sharing The Model 23-Silver is a luxury free-standing washbasin that symbolizes luxury. This little masterpiece is highly versatile as it can add a luxurious touch to small living spaces as well as bathrooms.

This basin, which was made from premium artificial stone, has a beautiful white body with detailed stone texturing. The elegant silver design perfectly matches the body of the basin, transforming it into a work of utilitarian art for your room. The mirror gives the whole thing an extra touch of elegance with its perfect rectangular shape.

The fully designed basin body enhances the attractiveness of your living room or bathroom. This high-end basin is the height of style and utility; it's perfect for areas where aesthetics and practicality flow together.

Size

Table Size : Height: 33, Width: 16, Length: 15
Mirror Size : Height: 27, Width: 19, Thickness: 2