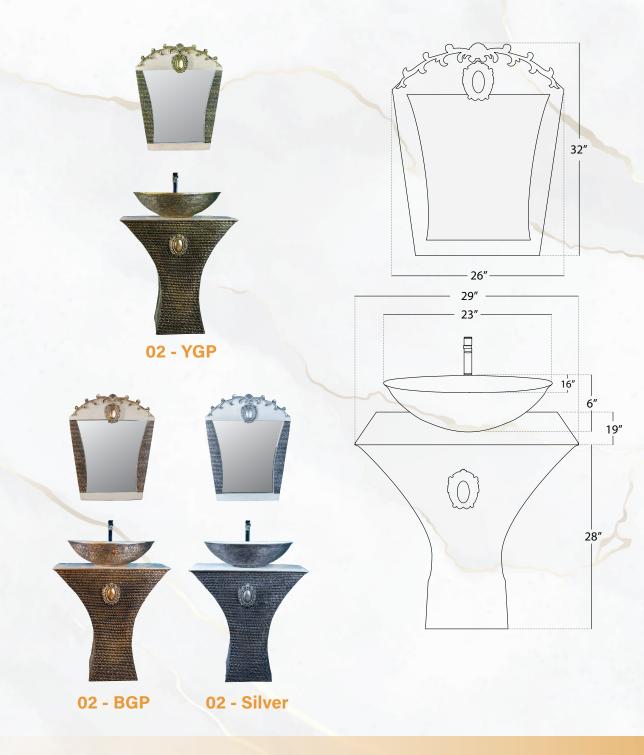

#### | Model: 02 - Silver |

Showcasing our Model 02-Silver, an outstanding instance of modern beauty. The basin is made of high-quality stone and has a sleek silver exterior with a wonderful white body that is textured in a way that is reminiscent of genuine stone formations.

The gorgeous table top basin has the focal point of this design. Its smooth, finely engraved interior surface contrasts gracefully with its rough, artfully engraved outside, creating a visual masterpiece.

Every aspect of it, from the finely textured body to the shiny silver finish, exudes inventiveness. With its artistic design that combines easy maintenance with aesthetic appeal, this basin will elevate your daily routines and make a fashionable and long-lasting addition to your bathroom.

02 Model **Body Color** Cream, Natural White Design Color Solid Gold, Gold, Silver Style Table Top Basin Weight 70kg Artificial Stone Material Alishan **Brand** Made in Bangladesh Origin

## Size

Table Size : Height: 28, Width: 29, Length: 19
Top Size : Height: 6, Width: 23, Length: 16
Mirror Size : Height: 32, Width: 26, Thickness: 2