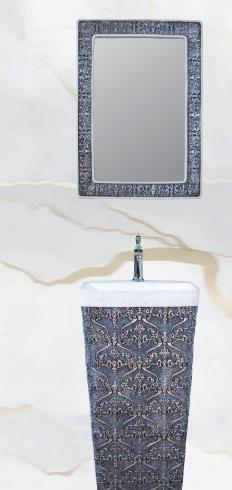

#### Model: 23 - Silver

Sharing The Model 23-Silver is a luxury free-standing washbasin that symbolizes luxury. This little masterpiece is highly versatile as it can add a luxurious touch to small living spaces as well as bathrooms.

This basin, which was made from premium artificial stone, has a beautiful white body with detailed stone texturing. The elegant silver design perfectly matches the body of the basin, transforming it into a work of utilitarian art for your room. The mirror gives the whole thing an extra touch of elegance with its perfect rectangular shape.

The fully designed basin body enhances the attractiveness of your living room or bathroom. This high-end basin is the height of style and utility; it's perfect for areas where aesthetics and practicality flow together.