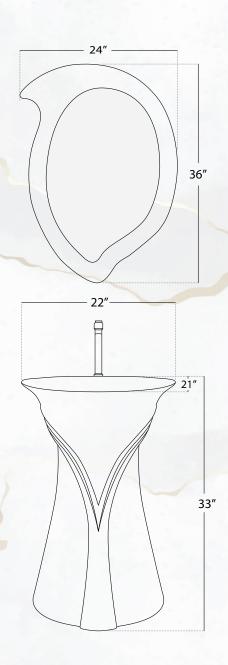

Model : 0

Body Color : Cream, Natural White
Design Color : Solid Gold
Style : Free Standing Basin

Weight : 50kg

Material : Artificial Stone

Brand : Alishan

Origin : Made in Bangladesh

Model: 01 - BGP

Size