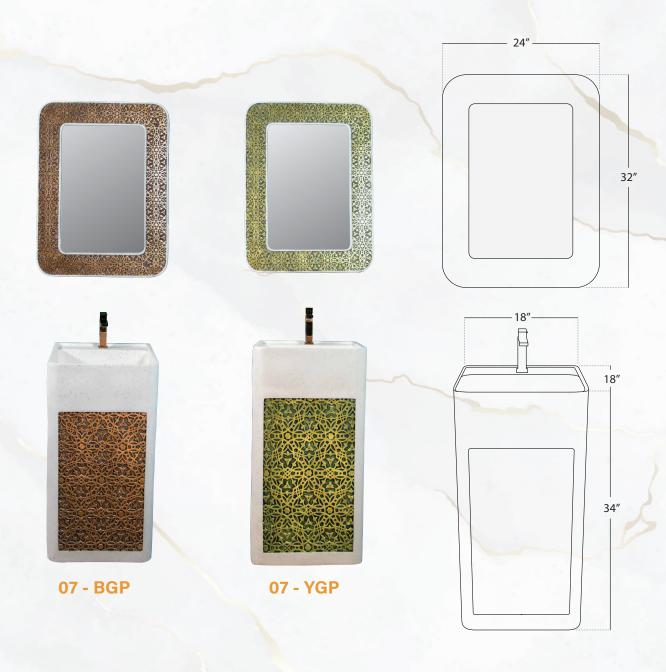

#### Model: 07 - YGP

Expressing Model 07-YGP: a blend of luxury and utility. Made from high-quality stone, this free-standing basin has a brilliant yellowish gold color that enriches any area.

The cream-colored body of the basin, which is textured to mimic real stones, adds a distinctive touch while also ensuring longevity. It is a flexible choice because of its rectangular shape, which goes well with many different home designs.

The rectangular shape of the mirror and the basin's designed properly. When combined, they create an enthralling pair that enhances the visual appeal of your area. This is more than just a basin; it's an emblem of durability, elegance and efficiency.

## Size

Table Size : Height: 34, Width: 18, Length: 18
Mirror Size : Height: 32, Width: 24, Thickness: 2