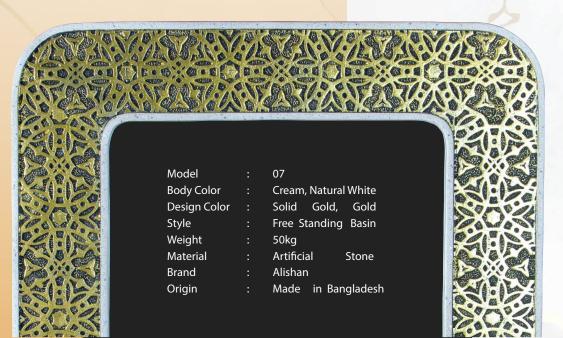

Model : 0

Body Color : Cream, Natural White
Design Color : Solid Gold
Style : Free Standing Basin

Weight : 50kg

Material : Artificial Stone

Brand : Alishan

Origin : Made in Bangladesh

Model: 01 - BGP

Size