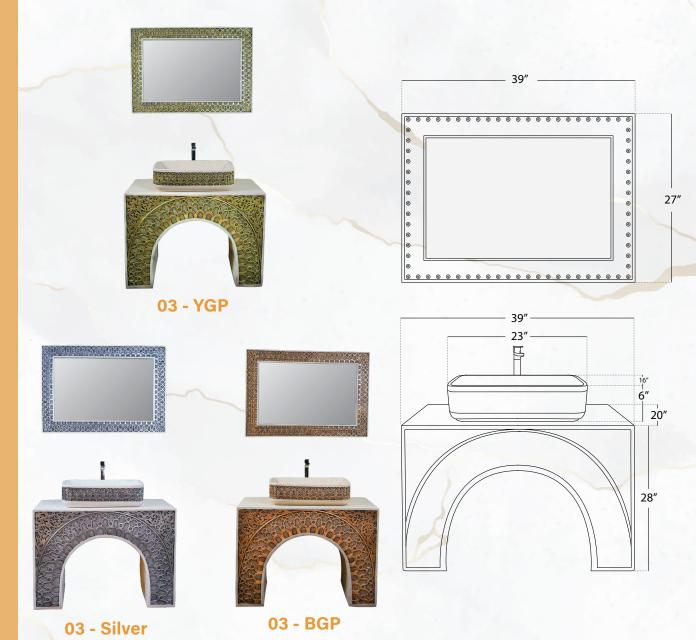

#### Model: 03 - YGP

Featuring our gorgeous prototype 03-YGP, the ultimate expression of luxury and creativity. This tabletop basin's rich yellowish gold color lends a touch of refinement to any place, which is why dining rooms prefer it.

The rectangular mirror, which reflects the same caliber of design and quality control, is a crucial component of the basin's attractiveness. Our commitment to both beauty and utility is evident in the mirror's elegant lines and fine details.

Model 03-YGP is more than just a basin; it's a work of art that enhances the beauty and functionality of your dining area with its long-lasting resilience and elegant appearance. With this exquisite item, discover luxury redefined.

## Size

Table Size : Height: 28, Width: 39, Length: 20
Top Size : Height: 6, Width: 23, Length: 16
Mirror Size : Height: 39, Width: 27, Thickness: 2

00 PAGE