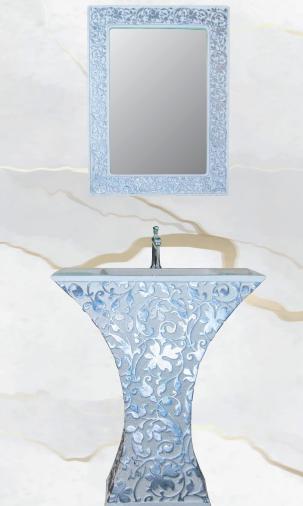

### Model: 08 - Silver

Introducing Model 08-Silver is a stunning work of art. Beautiful stone was used to create this opulent sculpture, providing both beauty and durability. It stands out from the norm owing to its distinctive design, which is evocative of delicate blossoms.

The is an elegant statement rather than just a basin. Whether it's in your bathroom or any other room in your house, the distinctive flower-shaped pattern gives your area a touch more refinement.

With Model 08-Silver, see how utility and elegance are compatible. This high-quality basin enhances the attractiveness of your surroundings in addition to fulfilling its intended function. With this remarkable artwork, which has been carefully created to provide a sense of luxury to your home, you may leave a lasting impression.

### Wash Basin (Freestanding)

Model : 08

Body Color : Cream, Natural White
Design Color : Solid Gold, Gold, Silver
Style : Free Standing Basin

Weight : 50kg

Material : Artificial Stone

Brand : Alishan

Origin : Made in Bangladesh