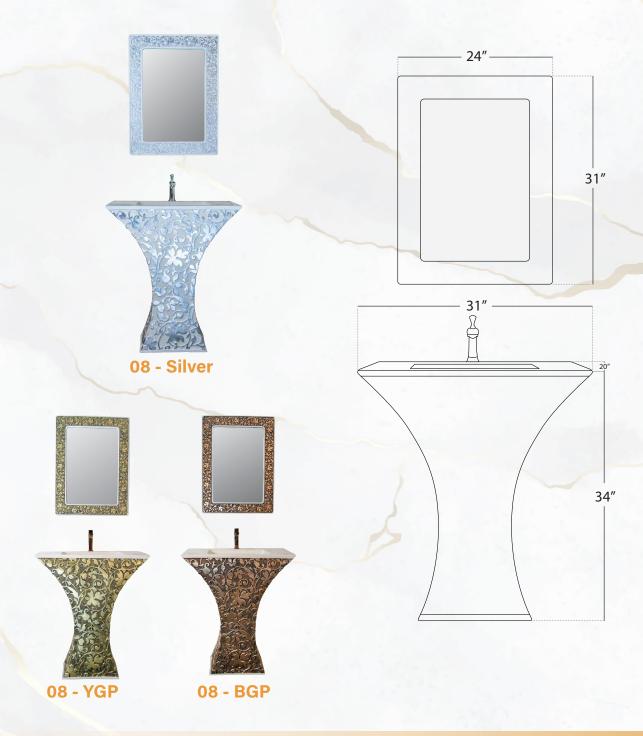

### Model: 08 - Silver

Introducing Model 08-Silver is a stunning work of art. Beautiful stone was used to create this opulent sculpture, providing both beauty and durability. It stands out from the norm owing to its distinctive design, which is evocative of delicate blossoms.

The is an elegant statement rather than just a basin. Whether it's in your bathroom or any other room in your house, the distinctive flower-shaped pattern gives your area a touch more refinement.

With Model 08-Silver, see how utility and elegance are compatible. This high-quality basin enhances the attractiveness of your surroundings in addition to fulfilling its intended function. With this remarkable artwork, which has been carefully created to provide a sense of luxury to your home, you may leave a lasting impression.

### Wash Basin (Freestanding)

Model : 08

Body Color : Cream, Natural White
Design Color : Solid Gold, Gold, Silver
Style : Free Standing Basin

Weight : 50kg

Material : Artificial Stone

Brand : Alishan

Origin : Made in Bangladesh

## Size

Table Size Mirror Size Height: 34, Width: 31, Length: 20 Height: 31, Width: 24, Thickness: 2

expressing the Model 12-BGP: A blend of luxury and adaptability. Made from high-quality faux stone, this free-standing wash basin embodies timeless beauty. The mirror's elegant oval shape goes well with the cream-colored basin's exquisitely stone-textured and antique gold-plated structure.